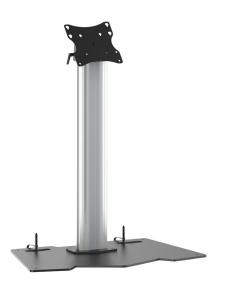

## Touch Screen Floor Stand (19"-43") - AS222TP

Screen Size

Maximum Weight Tilted Profile

Landscape or Portrait

## **Features**

- Designed for commercial and domestic use
- Suitable for most 19"-43" screens
- Maximum weight capacity: 50kg/110lbs
- Product size: 998x900x560mm
- Maximum VESA pattern: 200x200mm
- Integrated cable management design
- Sturdy base plate
- Powder coated and oxidized finish
- Tilting range of +45° to +90°

## Specifications

| Mount Type               | Touch Screen Floor Stand           |
|--------------------------|------------------------------------|
| Mounting Pattern         | VESA                               |
| Material                 | Alumiunium, Steel                  |
| Product Size             | 998x900x560mm                      |
| Recommended Screen Size  | 19"-55"                            |
| Weight Capacity          | 50kg/110lbs                        |
| Compatible VESA Patterns | 100x100mm, 200x100mm,<br>200x200mm |
| Maximum VESA Pattern     | 200x200mm                          |
| Maximum Hole Pattern     | 200x200mm                          |
| Minimum Hole Pattern     | 100x100mm                          |
| Tilt                     | +45°-+90°                          |