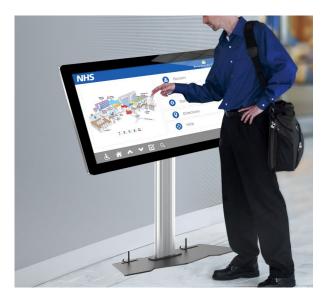

## Touch Screen Floor Stand (19"-43") - AS222TP

Screen Size

Maximum Weight Tilted Profile

Landscape or Portrait

## **Features**

- Designed for commercial and domestic use
- Suitable for most 19"-43" screens
- Maximum weight capacity: 50kg/110lbs
- Product size: 998x900x560mm
- Maximum VESA pattern: 200x200mm
- Integrated cable management design
- Sturdy base plate
- Powder coated and oxidized finish
- Tilting range of +45° to +90°