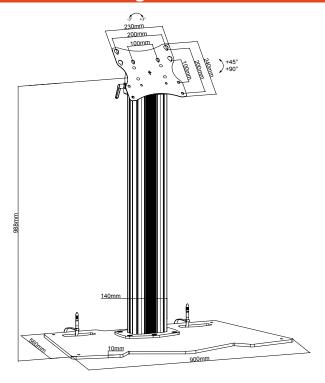

| Touch Screen Floor Stand           |
|--------------------------|------------------------------------|
| Mounting Pattern         | VESA                               |
| Material                 | Alumiunium, Steel                  |
| Product Size             | 998x900x560mm                      |
| Recommended Screen Size  | 19"-55"                            |
| Weight Capacity          | 50kg/110lbs                        |
| Compatible VESA Patterns | 100x100mm, 200x100mm,<br>200x200mm |
| Maximum VESA Pattern     | 200x200mm                          |
| Maximum Hole Pattern     | 200x200mm                          |
| Minimum Hole Pattern     | 100x100mm                          |
| Tilt                     | +45°-+90°                          |

## **Technical Drawing**